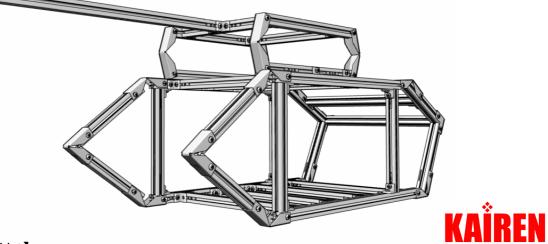

#### **Bottom Part: Vehicle Creation**

Create another side surface in the same way.

Point ! Mounting assembly parts will be done easily by placing an extra metal slide into top and bottom of the side surface of both 384mm and 448mm frames. Refer to Basic Assembly< Fixing Drive>. Connect side surface of vehicle
 Connect side surface of vehicle with 256mm frame.

Insert metal slides into 256mm frame (3 pcs above) used for connecting side surface of vehicle beforehand in order to mount top part and battery. Mounting motherboard will be done easily by placing an extra metal slide into 256mm frame (4 pcs below) used for connecting side surface of vehicle. Refer to Basic Assembly< Fixing Motherboard>.  Mounting power supply fixing frames Mount 256mm frame for fixing power supply.

#### Battery and Vehicle Connection

Connect battery and vehicle with "brackets".