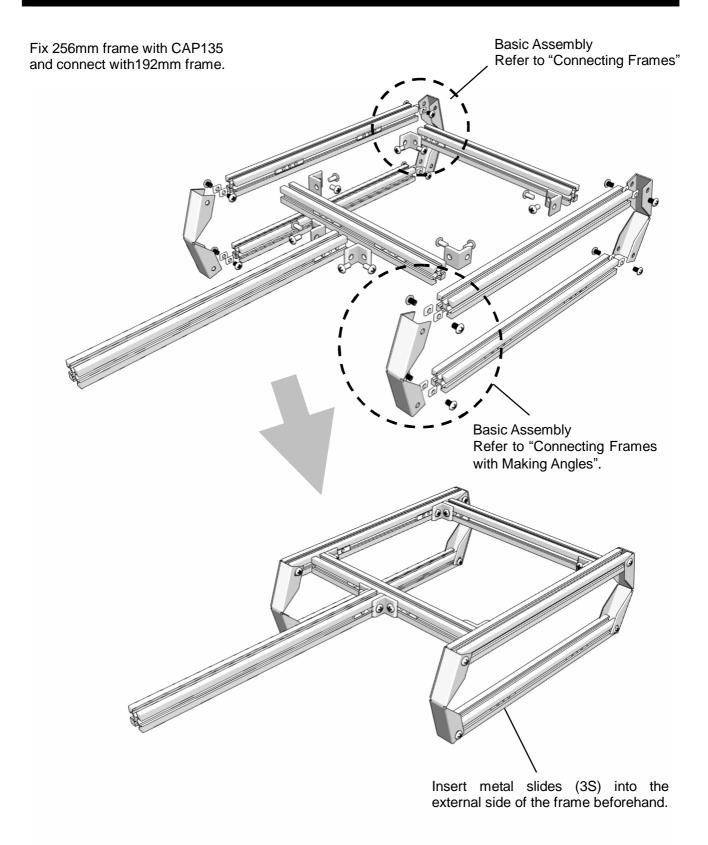

#### **Bottom Part: Vehicle Creation**

Create another side surface in the same way.

Point ! Mounting assembly parts will be done easily by placing an extra metal slide into top and bottom of the side surface of both 384mm and 448mm frames. Refer to Basic Assembly< Fixing Drive>. Connect side surface of vehicle
 Connect side surface of vehicle with 256mm frame.

Insert metal slides into 256mm frame (3 pcs above) used for connecting side surface of vehicle beforehand in order to mount top part and battery. Mounting motherboard will be done easily by placing an extra metal slide into 256mm frame (4 pcs below) used for connecting side surface of vehicle. Refer to Basic Assembly< Fixing Motherboard>.  Mounting power supply fixing frames Mount 256mm frame for fixing power supply.