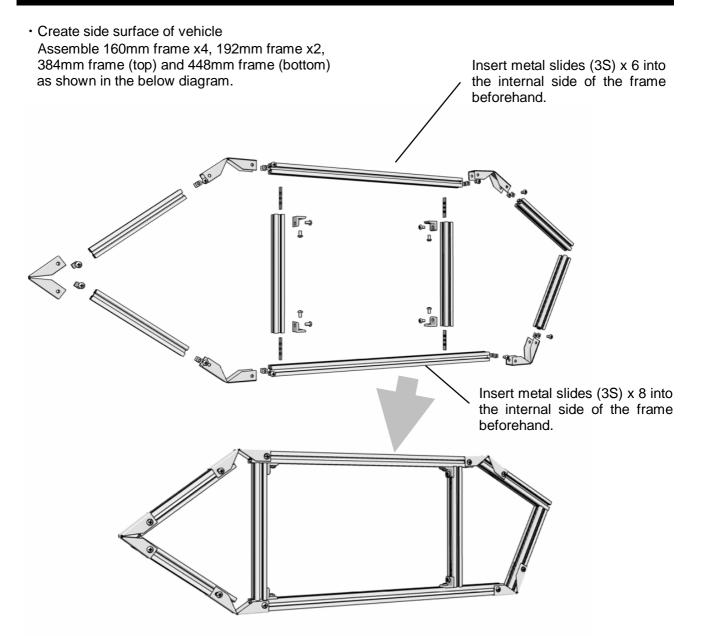

#### **Bottom Part: Vehicle Creation**

Create another side surface in the same way.

Point ! Mounting assembly parts will be done easily by placing an extra metal slide into top and bottom of the side surface of both 384mm and 448mm frames. Refer to Basic Assembly< Fixing Drive>. Connect side surface of vehicle
 Connect side surface of vehicle with 256mm frame.