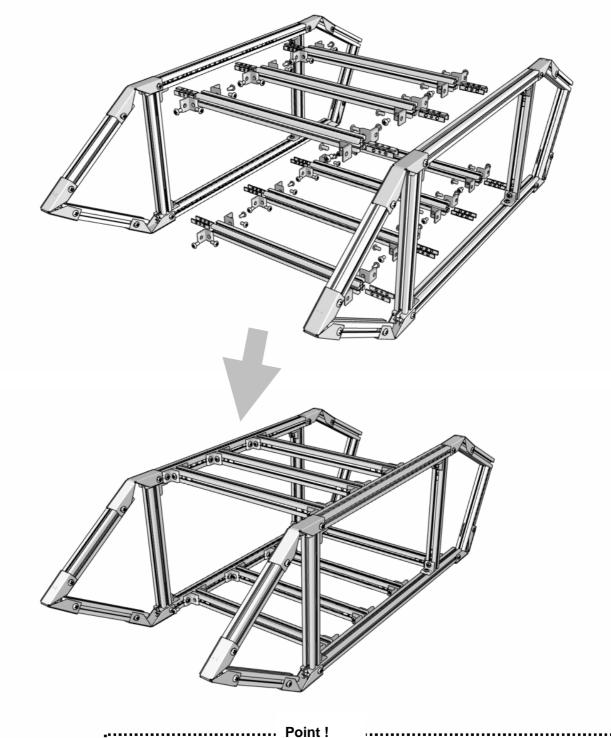

#### **Bottom Part: Vehicle Creation**

Create another side surface in the same way.

Point ! Mounting assembly parts will be done easily by placing an extra metal slide into top and bottom of the side surface of both 384mm and 448mm frames. Refer to Basic Assembly< Fixing Drive>. Connect side surface of vehicle
 Connect side surface of vehicle with 256mm frame.

Insert metal slides into 256mm frame (3 pcs above) used for connecting side surface of vehicle beforehand in order to mount top part and battery. Mounting motherboard will be done easily by placing an extra metal slide into 256mm frame (4 pcs below) used for connecting side surface of vehicle. Refer to Basic Assembly< Fixing Motherboard>.  Mounting power supply fixing frames Mount 256mm frame for fixing power supply.