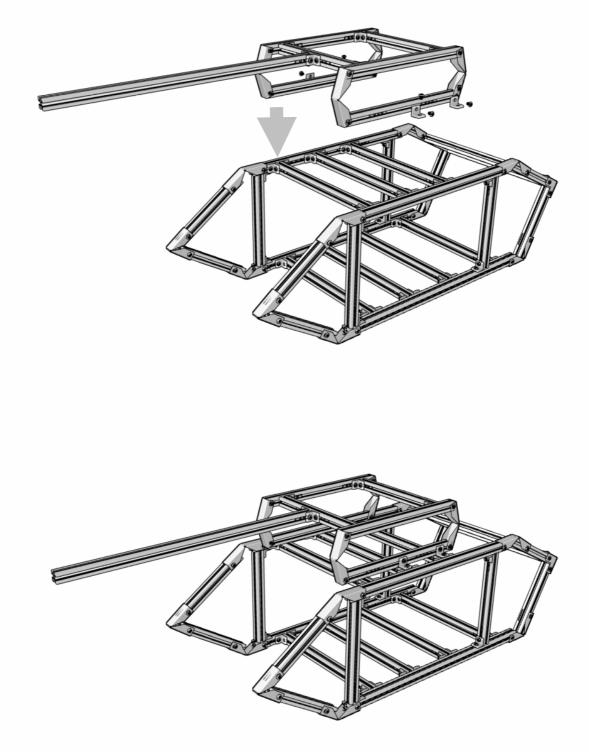

#### **Bottom Part: Vehicle Creation**

Create another side surface in the same way.

Point ! Mounting assembly parts will be done easily by placing an extra metal slide into top and bottom of the side surface of both 384mm and 448mm frames. Refer to Basic Assembly< Fixing Drive>. Connect side surface of vehicle
 Connect side surface of vehicle with 256mm frame.

Insert metal slides into 256mm frame (3 pcs above) used for connecting side surface of vehicle beforehand in order to mount top part and battery. Mounting motherboard will be done easily by placing an extra metal slide into 256mm frame (4 pcs below) used for connecting side surface of vehicle. Refer to Basic Assembly< Fixing Motherboard>.  Mounting power supply fixing frames Mount 256mm frame for fixing power supply.