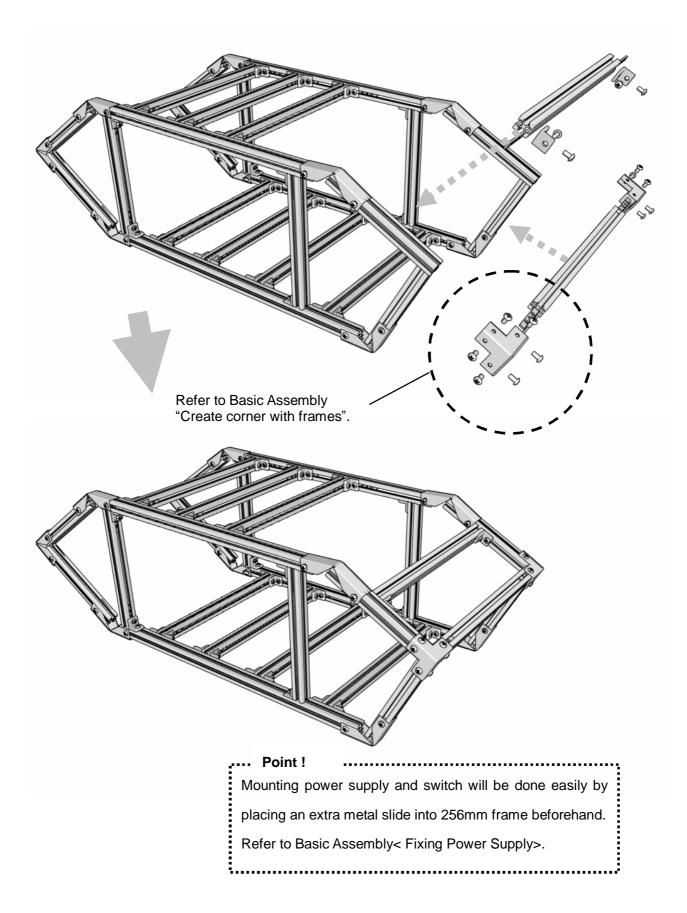

#### **Bottom Part: Vehicle Creation**

Create another side surface in the same way.

Point ! Mounting assembly parts will be done easily by placing an extra metal slide into top and bottom of the side surface of both 384mm and 448mm frames. Refer to Basic Assembly< Fixing Drive>. Connect side surface of vehicle
 Connect side surface of vehicle with 256mm frame.

Insert metal slides into 256mm frame (3 pcs above) used for connecting side surface of vehicle beforehand in order to mount top part and battery. Mounting motherboard will be done easily by placing an extra metal slide into 256mm frame (4 pcs below) used for connecting side surface of vehicle. Refer to Basic Assembly< Fixing Motherboard>.  Mounting power supply fixing frames Mount 256mm frame for fixing power supply.